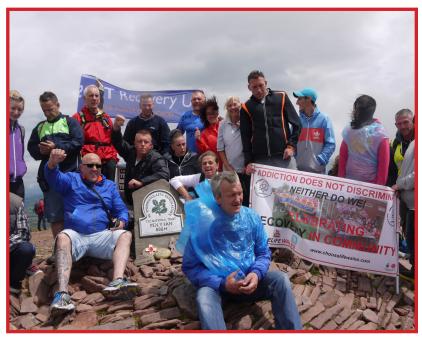

## CHENGAGING EQUIPPING EMPOWERING DOI COC MOUNTAIN RECOVERY WALK

If you are a Service User, Family Member, Friend, Provider, Commisioner or Supporter of a Substance Misuse Service

Please join us for a Walk, followed by a BBQ We are meeting at

Pen y Fan Mountain, Brecon Beacons

## 11.30am FRIDAY 20TH JULY 2018

Walking up a mountain in a group and the journey of recovery, both need similar characteristics:

Determination-Hope-Strength-Peer Support-Encouragement.

And an attitude that says, no matter how hard it is, I will not give up until I reach the top.....